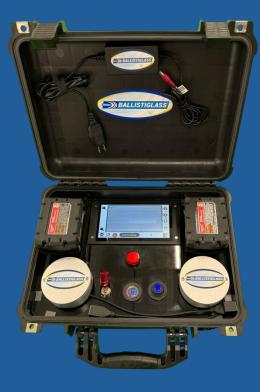

## BallistiSCAN Weapon & Vape Detector

## **SPECIFICATIONS**

- Full body passive detection: detects weapons and vape devices
- Portable: less than 20 pounds, case fits in trunk of car
- Cordless capability: runs on included 18V batteries or wall power
- Works indoors & outdoors in all weather conditions
- Lowest profile walk-through metal detector in industry
- Sensors are the size of hockey pucks and can be installed inside walls
- Multiple systems can work side-by-side
- Easy set-up: auto-calibrates and runs within minutes
- Touch screen: real time monitoring & for changing settings
- On board Wi-Fi Router for remote monitoring and data export
- Relay port for controlling turnstile (access gate)
- 2 USB charging ports for charging phones or radios
- Proudly made in the U.S.A.