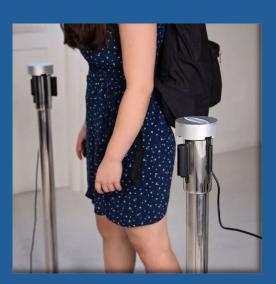

## BallistiSCAN Weapon & Vape Detector

## **SPECIFICATIONS**

- Full body passive detection: detects weapons and vape devices
- Portable: less than 20 pounds, case fits in trunk of car
- Cordless capability: runs on included 18V batteries or wall power
- Works indoors & outdoors in all weather conditions
- Lowest profile walk-through metal detector in industry
- Sensors are the size of hockey pucks and can be installed inside walls
- Multiple systems can work side-by-side
- Easy set-up: auto-calibrates and runs within minutes
- Touch screen: real time monitoring & for changing settings
- On board Wi-Fi Router for remote monitoring and data export
- Relay port for controlling turnstile (access gate)
- 2 USB charging ports for charging phones or radios
- Proudly made in the U.S.A.